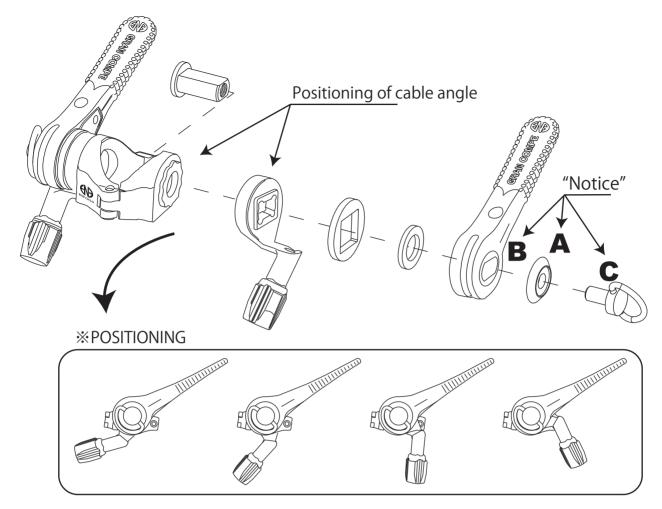

## **ENE STEM MOUNT SHIFTER**

- Release the M5 bolt of mount(Same side of ENE CICLO Logo) to the Left side by 4mm Hexagon Alley key, then assembly the mount( $\Phi$ 22.2mm position) on the  $\Phi$ 22.2mm stem
- Open the mounting clamp and assemble the shifter to the stem column.

  Be sure that ENE CICLO logo on the clamp faces you when assembling the shifter.
- ●Tighten the M5 bolt of mount by 4mm Hexagon Alley key with Tightening a torque 35-45kgf,cm "Notice": Make sure the projection of washer(A) back side stuck inside the Lever hole(B) before tighten the key(C)
- ●Tighten the 5M bolt by 4mm Allen key wrench. Tightening torque: 5 6 Nm (50-60kgf cm) NOTE: Make sure that the pointed projections on back side of the plastic washer (A) must be fitted into the hole of the lever (B) before tightening the fixing bolt (C)