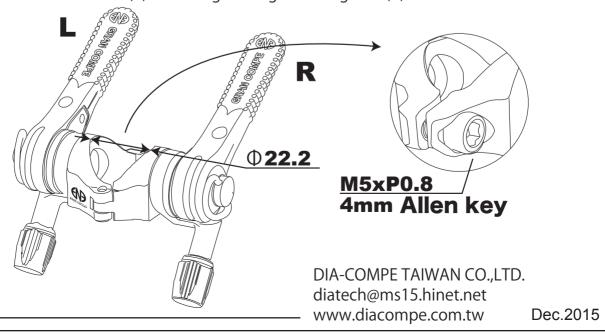

## **ENE STEM MOUNT SHIFTER**

- Release the M5 bolt of mount(Same side of ENE CICLO Logo) to the Left side by 4mm Hexagon Alley key, then assembly the mount( $\Phi$ 22.2mm position) on the  $\Phi$ 22.2mm stem
- Open the mounting clamp and assemble the shifter to the stem column.