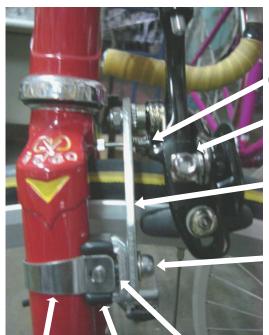

## Technical Service Instruction DIA-COMPE Front Brake System for Track Racing Bicycles

6 Set Bolt

Front Brake (BRS101Brake)

2 Attachment Plate

1) Fixing Bolt (5mm Allen Key)

4 Clamp Band 3 Clamp Nut 5 Bracket

- 1. Disassemble clamp band unit 34, bracket 5, and fixing bolt 1 from attachment plate 2.
- 2. Turn clamp nut ③ 90 degree to release from the clamp band ④.
- 3. Fix clamp band ④ to the front fork and assemble clamp nut ③ to clamp band ④ by turning 90 degree in the hole of clamp band.
- 4. Put bracket ⑤ to the front fork over clamp nut ③ and assemble attachment plate. Use a 5mm Allen key to pre-tighten the bolt ①.
- 5. Adjust a position of set bolt ⑥ to the center of fork crown and tighten the fixing bolt ① to secure the clamp unit and attachment plate to the front fork. Tightening torque: 4-5 N·m {30-40 in.lbs.}
- 6. Use "+"screw driver to touch the set screw to the fork crown.
- 7. Check the front brake assembled securely to the attachment plate.
  Assemble brake lever and brake cable, and adjust brake shoes position.
  Before riding, be sure to check the brake system works smoothly.