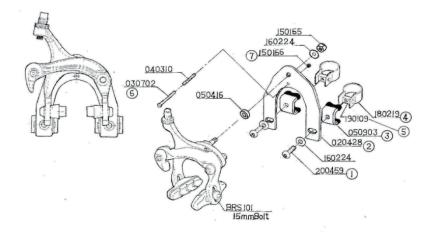

## Technical Service Instruction DIA-COMPE Front Brake System for Track Racing Bicycles

6 Set Bolt

Front Brake (BRS101Brake)

2 Attachment Plate

1) Fixing Bolt (5mm Allen Key)

4 Clamp Band 3 Clamp Nut 5 Bracket

- 1. Disassemble clamp band unit 34, bracket 5, and fixing bolt 1 from attachment plate 2.
- 2. Turn clamp nut ③ 90 degree to release from the clamp band ④.
- 3. Fix clamp band ④ to the front fork and assemble clamp nut ③ to clamp band ④ by turning 90 degree in the hole of clamp band.
- 4. Put bracket ⑤ to the front fork over clamp nut ③ and assemble attachment plate. Use a 5mm Allen key to pre-tighten the bolt ①.
- 5. Adjust a position of set bolt ⑥ to the center of fork crown and tighten the fixing bolt ① to secure the clamp unit and attachment plate to the front fork. Tightening torque: 4-5 N·m {30-40 in.lbs.}
- 6. Use "+"screw driver to touch the set screw to the fork crown.
- 7. Check the front brake assembled securely to the attachment plate.
  Assemble brake lever and brake cable, and adjust brake shoes position.
  Before riding, be sure to check the brake system works smoothly.