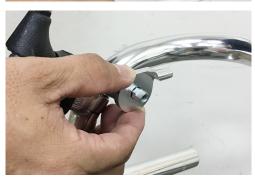

Note: The clamp band must be placed in the groove inside of the bracket.

- ※ Handle bar size: Φ22.2mm Φ24mm
- 2. After setting the bracket position, tighten the pivot axis ⑤ to fix it to the handle bar by 8mm open wrench.

Note: The washer ④ must be assembled between the pivot axis and the bracket.

- 3. Be sure the pivot axis must be tightened firmly. Tightening torque: 4 6 Nm {40 60kgf.cm}
- 4. Assemble the cable holder ⑥ onto the bracket and adjust the shift lever position with cable route. Cable route must be smooth to the handle bar without any interference.