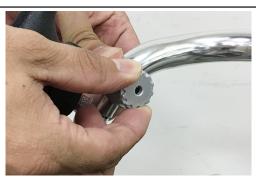

#### \*CAUTION\* -

- Wing Shifter has a power ratchet mechanism and is compatible with any 11speed derailleurs except SRAM components.
- 2.Before installing the shifter onto the handle bar, it has no ratchet sound.
  You can find it after complete installation.
- 1. Install the clamp parts ① & ② to the handle bar to set a position of the bracket ③.

Note: The clamp band must be placed in the groove inside of the bracket.

- ※ Handle bar size: Φ22.2mm Φ24mm
- 2. After setting the bracket position, tighten the pivot axis ⑤ to fix it to the handle bar by 8mm open wrench.