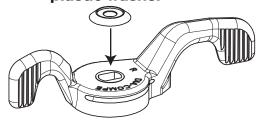

### - \*CAUTION\* -

3.Back side of the plastic washer <sup>(9)</sup> has four studs. When the plastic washer <sup>(9)</sup> is assembled to the shift lever,those 4 studs must be fixed into an oval shape hole of the shift lever securely. If they do not fit together, the 4 studs can be broken and the shifter won't work well.