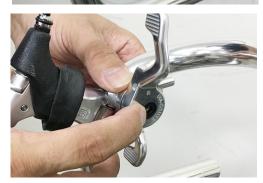

# **INSTALLATION OF ENE CICLO "Wing Shifter"**

5. Assemble the washer ⑦ and the shift lever to the bracket .

6. Put the plastic washer (9) and the stainless cover (10) on the shift lever.

7.Set the fixing bolt ① to the pivot axis to fix the shift lever

### - \*CAUTION\* -

3.Back side of the plastic washer <sup>(9)</sup> has four studs. When the plastic washer <sup>(9)</sup> is assembled to the shift lever,those 4 studs must be fixed into an oval shape hole of the shift lever securely. If they do not fit together, the 4 studs can be broken and the shifter won't work well.