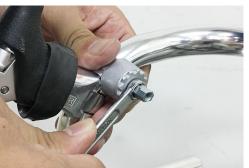

Note: The washer ④ must be assembled between the pivot axis and the bracket.

- 3. Be sure the pivot axis must be tightened firmly. Tightening torque: 4 6 Nm {40 60kgf.cm}
- 4. Assemble the cable holder ⑥ onto the bracket and adjust the shift lever position with cable route. Cable route must be smooth to the handle bar without any interference.

# **INSTALLATION OF ENE CICLO "Wing Shifter"**

5. Assemble the washer ⑦ and the shift lever to the bracket .

6. Put the plastic washer (9) and the stainless cover (10) on the shift lever.

7.Set the fixing bolt ① to the pivot axis to fix the shift lever