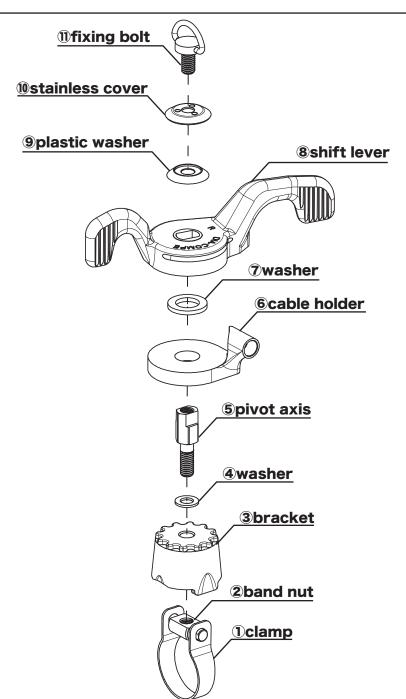

## **INSTALLATION OF ENE CICLO "Wing Shifter"**

#### \*CAUTION\* -

- Wing Shifter has a power ratchet mechanism and is compatible with any 11speed derailleurs except SRAM components.
- 2.Before installing the shifter onto the handle bar, it has no ratchet sound.
  You can find it after complete installation.
- 1. Install the clamp parts ① & ② to the handle bar to set a position of the bracket ③.

Note: The clamp band must be placed in the groove inside of the bracket.

- ※ Handle bar size: Φ22.2mm Φ24mm
- 2. After setting the bracket position, tighten the pivot axis ⑤ to fix it to the handle bar by 8mm open wrench.

Note: The washer ④ must be assembled between the pivot axis and the bracket.

- 3. Be sure the pivot axis must be tightened firmly. Tightening torque: 4 6 Nm {40 60kgf.cm}
- 4. Assemble the cable holder ⑥ onto the bracket and adjust the shift lever position with cable route. Cable route must be smooth to the handle bar without any interference.

# **INSTALLATION OF ENE CICLO "Wing Shifter"**

5. Assemble the washer ⑦ and the shift lever to the bracket .

6. Put the plastic washer (9) and the stainless cover (10) on the shift lever.

7.Set the fixing bolt ① to the pivot axis to fix the shift lever

### - \*CAUTION\* -

3.Back side of the plastic washer <sup>(9)</sup> has four studs. When the plastic washer <sup>(9)</sup> is assembled to the shift lever,those 4 studs must be fixed into an oval shape hole of the shift lever securely. If they do not fit together, the 4 studs can be broken and the shifter won't work well.