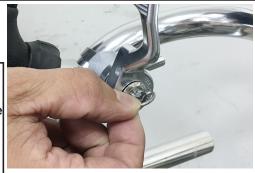

Note: The washer ④ must be assembled between the pivot axis and the bracket.

- 3. Be sure the pivot axis must be tightened firmly. Tightening torque: 4 6 Nm {40 60kgf.cm}
- 4. Assemble the cable holder ⑥ onto the bracket and adjust the shift lever position with cable route. Cable route must be smooth to the handle bar without any interference.

# **INSTALLATION OF ENE CICLO "Wing Shifter"**

5. Assemble the washer ⑦ and the shift lever to the bracket .

6. Put the plastic washer (9) and the stainless cover (10) on the shift lever.

7.Set the fixing bolt ① to the pivot axis to fix the shift lever