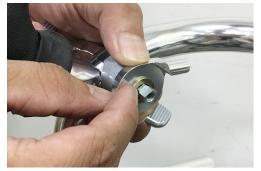

Note: The washer ④ must be assembled between the pivot axis and the bracket.

- 3. Be sure the pivot axis must be tightened firmly. Tightening torque: 4 6 Nm {40 60kgf.cm}
- 4. Assemble the cable holder ⑥ onto the bracket and adjust the shift lever position with cable route. Cable route must be smooth to the handle bar without any interference.

# **INSTALLATION OF ENE CICLO "Wing Shifter"**

5. Assemble the washer ⑦ and the shift lever to the bracket .

6. Put the plastic washer (9) and the stainless cover (10) on the shift lever.

7.Set the fixing bolt ① to the pivot axis to fix the shift lever