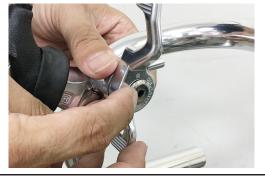

Note: The clamp band must be placed in the groove inside of the bracket.

- ※ Handle bar size: Φ22.2mm Φ24mm
- 2. After setting the bracket position, tighten the pivot axis ⑤ to fix it to the handle bar by 8mm open wrench.

Note: The washer ④ must be assembled between the pivot axis and the bracket.

- 3. Be sure the pivot axis must be tightened firmly. Tightening torque: 4 6 Nm {40 60kgf.cm}
- 4. Assemble the cable holder ⑥ onto the bracket and adjust the shift lever position with cable route. Cable route must be smooth to the handle bar without any interference.