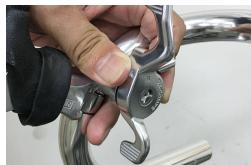

# **INSTALLATION OF ENE CICLO "Wing Shifter"**

5. Assemble the washer ⑦ and the shift lever to the bracket .

6. Put the plastic washer (9) and the stainless cover (10) on the shift lever.

7.Set the fixing bolt ① to the pivot axis to fix the shift lever

### - \*CAUTION\* -

3.Back side of the plastic washer <sup>(9)</sup> has four studs. When the plastic washer <sup>(9)</sup> is assembled to the shift lever,those 4 studs must be fixed into an oval shape hole of the shift lever securely. If they do not fit together, the 4 studs can be broken and the shifter won't work well.