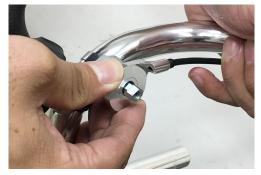

Note: The clamp band must be placed in the groove inside of the bracket.

- ※ Handle bar size: Φ22.2mm Φ24mm
- 2. After setting the bracket position, tighten the pivot axis ⑤ to fix it to the handle bar by 8mm open wrench.

Note: The washer ④ must be assembled between the pivot axis and the bracket.

- 3. Be sure the pivot axis must be tightened firmly. Tightening torque: 4 6 Nm {40 60kgf.cm}
- 4. Assemble the cable holder ⑥ onto the bracket and adjust the shift lever position with cable route. Cable route must be smooth to the handle bar without any interference.