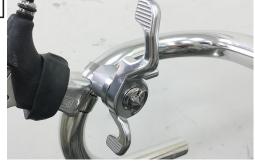

# **INSTALLATION OF ENE CICLO "Wing Shifter"**

5. Assemble the washer ⑦ and the shift lever to the bracket .

6. Put the plastic washer (9) and the stainless cover (10) on the shift lever.

7.Set the fixing bolt ① to the pivot axis to fix the shift lever