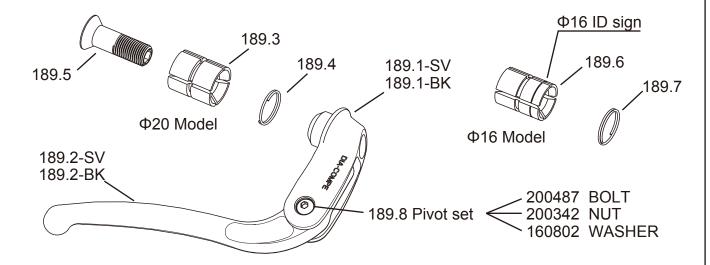

## Description

- 1. DC189 lever is a brake lever allowing left side and right side use.
- 2. φ20 model is for a handle bar over 19mm inside diameter. (Model: DC189)
- 3. \phi16 model is for a handle bar under 18mm inside diameter. (Model: DC189-ID16)
- 4. Minimum inside diameter of handle bar is 16.5mm for model: DC189-ID16.