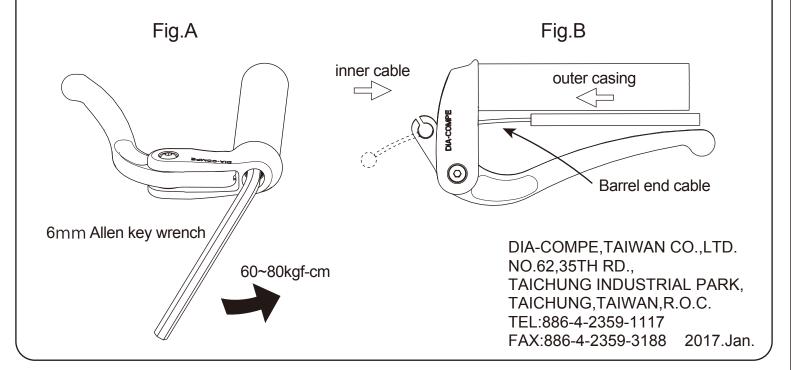

## Installation of the brake lever

- 1. First, set the inner cable into the lever handle, and then insert the cable into the bracket.(Fig. B)
- 2. Install the brake lever into the handle bar, and use 6mm Allen key wrench to tighten the fixing bolt. (Fig. A) Tightening torque: 6 ~ 8 N m {60 80 kgf.cm} [If grips are required to use, assemble them before installing the brake levers]
- 3. Install the brake cable housing over the cable and fix it into the bracket tightly. (Fig. B)
- 4. The cable housing must be cut into a certain length and can be taped onto the handle bar by bar tapes.